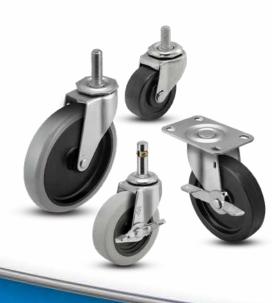

# Regent Quick Ship Program

- After a substantial investment in our Michigan facilities, Colson Group can now produce any combination of Shepherd Regent SKU's in this mini-catalog 10,000 at a time and ship within days!
- 2" to 5" diameter wheels Capacities range from 80-150lbs
- Available on zinc plated models, select mounting options, and popular wheel types

#### Applications

- Store fixtures
- Carts
- Institutional Equipment
- Food Service Equipment
- Furniture
- Janitorial Equipment
- Office Equipment
- Racks and Storage Equipment
- Medical Equipment

2-1/8"