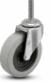

#### 211 Grip Ring Stem

7/16

1-7/16"

**Fastening Selection** 

None

None

None

None

caster with thermoplastic rubber wheel and side brake

Top plate